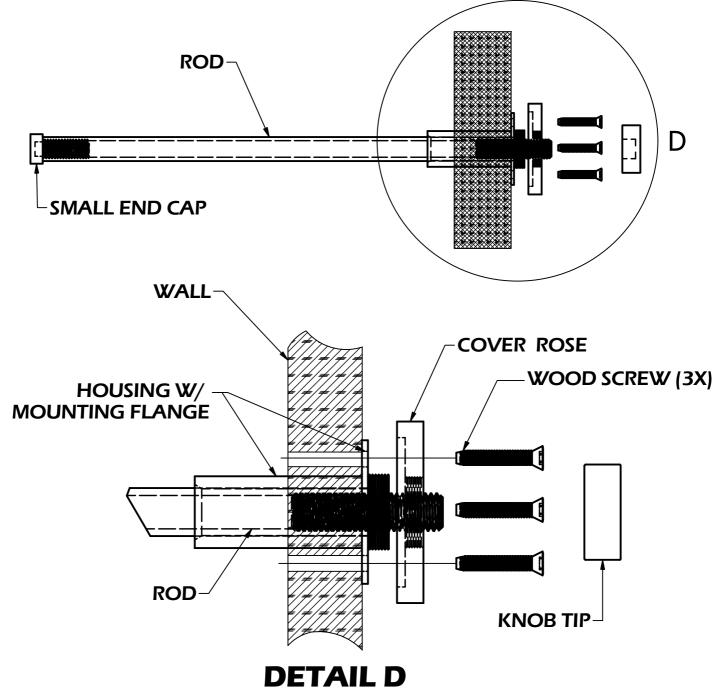

## **Retractable Pull Out Garment Rod Installation**

- 1. Drill a 3/4" diameter hole through the wall with wood backing or wood framing.
- 2. Remove Knob, cover rose and Rod from the Housing with Mounting Flange. Insert Housing with Flange into hole in the wall and mark screw locations on the wall.
- 3.. Remove Housing from the wall and pilot drill at locations. Slip housing onto the rod so the housing end without flange is up against the small cap on the end of the rod. Slip housing into the hole in the wall being careful not to let the rod fall into the wall. Screw flange to the wall.
- 4. Screw Cover Rose on the mounting Flange, Screw Knob Tip on the Rod.